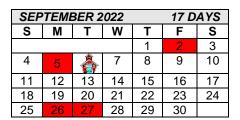

### GRADUATION DATE Class of 2023: JUNE 20, 2023

|   | <u>S</u> | E | P | T | Ε | M  | В  | Ε | R        |     |
|---|----------|---|---|---|---|----|----|---|----------|-----|
| т | _        | 1 |   |   | C | tم | ff | D | <u>_</u> | ort |

| mui S., | OLI I. I | Stall Report              |
|---------|----------|---------------------------|
| Mon.,   | SEPT. 5  | Labor Day                 |
| Tues.,  | SEPT. 6  | SCHOOLS OPEN<br>(PS - 12) |
| Mon.,   | SEPT. 26 | Rosh Hashanah             |
| Tues.   | SEPT. 27 | Rosh Hashanah             |

SEDT 1

Thure

Fri.,

Wed..